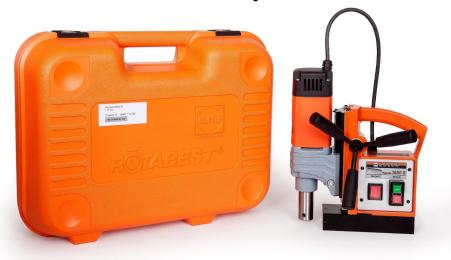

## Piccolo 38/50B

Core Drill Capacity 10—38.0 mm Ø

Cutting Depth 50.0 mm

Stroke 129.0 mm Plus 86.0 mm

On Load Speed 450 rpm

Power Consumption 1100 W

Available Voltages 110V or 240V

Magnetic Adhesion 9000 N

Magnet Footprint 70 x 185.0 mm

Weight 11.5 KG

Cable Length 5.0 M

The Piccolo 38/50B. Single speed heavy

duty compact core drilling unit.

With self adjusting slide and an extra

86.0mm of height adjustment available

allowing for full length HSS jobber type

Drills to be used in conjunction with the

Supplied 13.0mm Keyless 3jaw chuck.

A favourite of Hire fleets this German

manufactured tool comes complete with

Safety strap, guard, coolant unit and high

Quality transport case. Available in either

110V or 240V options.

ALFRA (UK) LTD Tel: 0114 2438800 email sales@alfra.co.uk